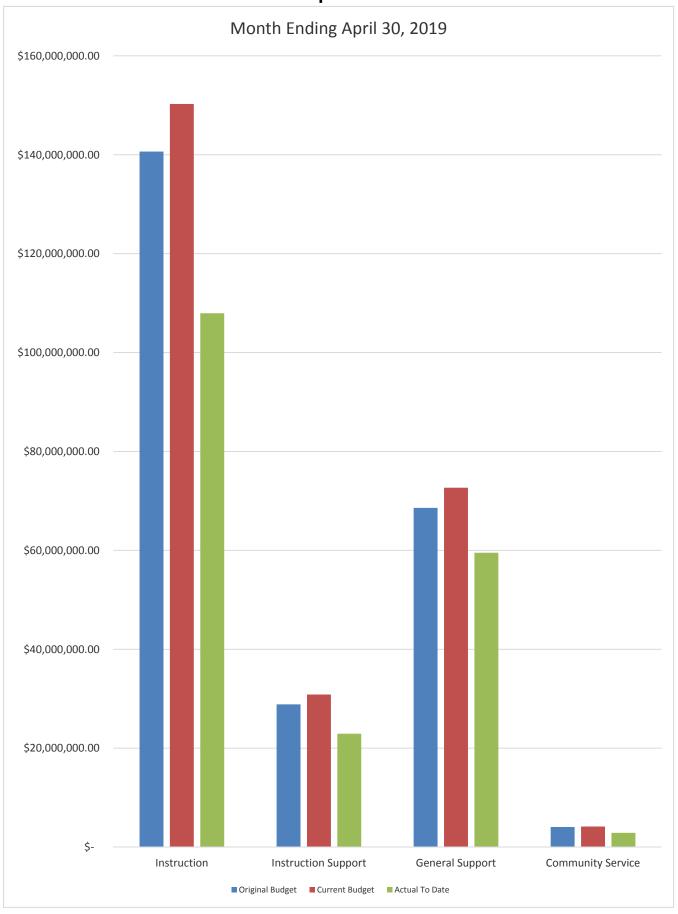

## GENERAL FUND COMPARISON Expenses

### DISTRICT SCHOOL BOARD OF ALACHUA COUNTY SCHEDULE OF REVENUES, EXPENDITURES AND CHANGES IN FUND BALANCES - BUDGET AND ACTUAL GENERAL FUND

| For the Month Ending April 30, 2019        |         |                  |                      |                  |                  |                      |                  | 2018-19 Variance with | ]          |
|--------------------------------------------|---------|------------------|----------------------|------------------|------------------|----------------------|------------------|-----------------------|------------|
|                                            | Account | Budgeted Amo     | ounts (2017-18)      | 2017-18 Actual   | Budgeted Am      | ounts (2018-19)      | 2018-19 Actual   | Current Budget -      |            |
|                                            |         | Original 2017-18 | Current Budget as of | Revenues through | Original 2018-19 | Current Budget as of | Revenues through | Ü                     |            |
|                                            | Number  | Budget           | April 30, 2018       | April 30, 2018   | Budget           | April 30, 2019       | April 30, 2019   | Positive (Negative)   |            |
| REVENUES                                   |         |                  | 1 ,                  | 1 2 2 7          |                  | 1 ,                  | 1 7              | (                     |            |
| Federal Direct                             | 3100    | 190,000.00       | 190,000.00           | 86,214.35        | 190,000.00       | 190,000.00           |                  | (190,000.00)          |            |
| Federal Through State                      | 3200    | 1,000,000.00     | 1,000,000.00         | 622,785.94       | 1,000,000.00     | 1,000,000.00         | 559,156.40       | (440,843.60)          |            |
| State Sources                              | 3300    | 130,668,240.00   | 131,142,537.00       | 108,197,497.65   | 141,078,276.00   | 139,414,237.13       | 118,426,297.99   | (20,987,939.14)       |            |
| Local Sources                              | 3400    | 96,512,259.00    | 96,925,969.53        | 91,702,660.65    | 96,907,440.00    | 98,518,196.38        | 93,418,206.31    | (5,099,990.07)        |            |
| Transfers In:                              |         |                  |                      |                  |                  |                      |                  |                       |            |
| Capital Projects                           | 3630    | 5,500,000.00     | 5,500,000.00         | 830,579.00       | 5,000,000.00     | 5,000,000.00         | 4,410,592.25     | (589,407.75)          |            |
| Other Financing Sources                    | 3740    |                  | 14,507.68            | 34,213.81        |                  | 5,020.60             | 16,565.39        | 11,544.79             |            |
| Beginning Fund Balance                     |         | 33,684,072.23    | 33,684,072.23        | 33,684,072.23    | 33,820,763.96    | 33,820,763.96        | 33,820,763.96    | 0.00                  |            |
| Total Revenues and Fund Balances           |         | 267,554,571.23   | 268,457,086.44       | 235,158,023.63   | 277,996,479.96   | 277,948,218.07       | 250,651,582.30   | (27,296,635.77)       |            |
|                                            |         |                  |                      | Expenditures     |                  |                      | Expenditures     |                       | Percentage |
|                                            |         |                  |                      | through          |                  |                      | through          |                       | of Budget  |
| EXPENDITURES                               |         |                  |                      | April 30, 2018   |                  |                      | April 30, 2019   |                       | Expended   |
| Instruction                                | 5000    | 134,635,806.06   | 142,377,045.69       | 111,500,755.98   | 140,638,458.82   | 150,267,173.54       | 107,946,071.95   | 42,321,101.59         | 71.84%     |
| Pupil Personnel Services                   | 6100    | 12,034,723.74    | 12,508,744.10        | 10,336,571.58    | 14,930,189.07    | 15,823,249.87        | 11,521,318.61    | 4,301,931.26          | 72.81%     |
| Instructional Media Services               | 6200    | 4,503,190.54     | 4,597,274.44         | 3,699,907.92     | 4,652,763.19     | 4,758,373.89         | 3,732,662.98     | 1,025,710.91          | 78.44%     |
| Instruction and Curr. Development Services | 6300    | 5,067,424.89     | 5,144,865.77         | 4,198,476.63     | 4,969,322.45     | 4,971,245.14         | 3,918,431.73     | 1,052,813.41          | 78.82%     |
| Instructional Staff Training Services      | 6400    | 1,149,696.70     | 1,802,864.72         | 888,549.35       | 959,948.64       | 1,303,831.91         | 862,338.54       | 441,493.37            | 66.14%     |
| Instruction Related Technology             | 6500    | 3,111,413.04     | 3,834,879.92         | 2,974,445.32     | 3,350,019.20     | 4,009,867.87         | 2,903,341.71     | 1,106,526.16          | 72.40%     |
| Board                                      | 7100    | 1,079,977.81     | 1,105,965.29         | 862,937.64       | 969,475.91       | 1,081,729.32         | 843,657.11       | 238,072.21            | 77.99%     |
| General Administration                     | 7200    | 918,503.09       | 929,627.09           | 887,727.37       | 1,238,845.37     | 1,274,350.37         | 1,000,164.02     | 274,186.35            | 78.48%     |
| School Administration                      | 7300    | 14,823,900.37    | 15,347,489.36        | 12,950,411.31    | 15,939,105.06    | 16,668,006.74        | 13,823,539.33    | 2,844,467.41          | 82.93%     |
| Facilities Acquisition and Construction    | 7400    | 488,885.17       | 1,215,378.18         | 681,736.12       | 117,314.53       | 1,206,689.31         | 1,383,442.80     | (176,753.49)          | 114.65%    |
| Fiscal Services                            | 7500    | 1,783,032.21     | 1,801,845.74         | 1,577,890.55     | 1,846,762.26     | 1,901,022.51         | 1,649,867.85     | 251,154.66            | 86.79%     |
| Food Services                              | 7600    |                  |                      |                  |                  |                      |                  | _                     |            |
| Central Services                           | 7700    | 3,888,971.25     | 4,314,215.75         | 3,271,496.86     | 3,983,157.98     | 4,384,974.58         | 3,690,103.41     | 694,871.17            | 84.15%     |
| Pupil Transportation Services              | 7800    | 11,517,105.56    | 11,776,029.51        | 8,698,698.97     | 12,034,793.99    | 12,371,690.31        | 9,594,222.50     | 2,777,467.81          | 77.55%     |
| Operation of Plant                         | 7900    | 23,210,549.31    | 23,691,297.11        | 19,426,828.67    | 23,112,747.23    | 23,790,676.26        | 19,810,021.33    | 3,980,654.93          | 83.27%     |
| Maintenance of Plant                       | 8100    | 7,260,834.66     | 7,533,064.27         | 6,097,151.37     | 7,832,348.57     | 8,107,467.17         | 6,405,904.72     | 1,701,562.45          | 79.01%     |
| Administrative Technology Services         | 8200    | 1,641,846.54     | 1,828,535.79         | 1,468,908.96     | 1,526,241.82     | 1,883,125.82         | 1,320,104.65     | 563,021.17            | 70.10%     |
| Community Services                         | 9100    | 4,047,115.84     | 4,118,305.30         | 2,975,722.35     | 4,069,457.61     | 4,172,892.36         | 2,896,073.11     | 1,276,819.25          | 69.40%     |
| Total Appropriations                       |         | 231,162,976.78   | 243,927,428.03       | 192,498,216.95   | 242,170,951.70   | 257,976,366.97       | 193,301,266.35   | 64,675,100.62         | 74.93%     |
| Transfers Out                              | 9700    |                  |                      |                  |                  |                      |                  |                       |            |
| Fund Balance (Beg. Fund Bal. + Rev Exp.)   |         | 36,391,594.45    | 24,529,658.41        | 42,659,806.68    | 35,825,528.26    | 19,971,851.10        | 57,350,315.95    | (37,378,464.85)       |            |
| Total Appropriations and Fund Balances     |         | 267,554,571.23   | 268,457,086.44       | 235,158,023.63   | 277,996,479.96   | 277,948,218.07       | 250,651,582.30   | 27,296,635.77         |            |