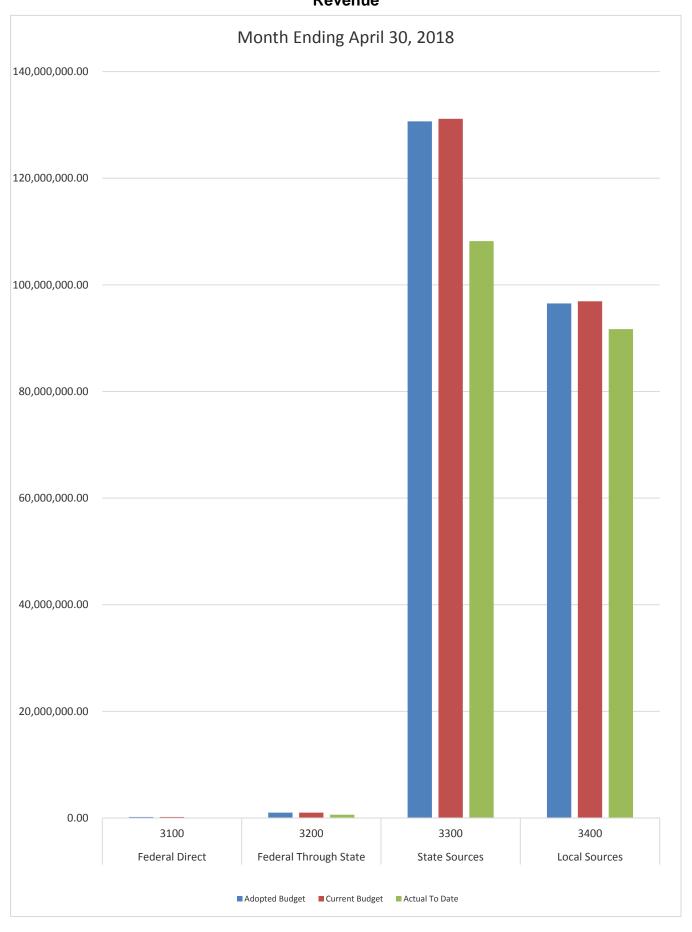

#### GENERAL FUND COMPARISON Revenue

### GENERAL FUND COMPARISON Revenue

### DISTRICT SCHOOL BOARD OF ALACHUA COUNTY SCHEDULE OF REVENUES, EXPENDITURES AND CHANGES IN FUND BALANCES - BUDGET AND ACTUAL GENERAL FUND

| For the Month Ending April 30, 2019        |         |                  |                      |                  |                  |                      |                  | 2018-19 Variance with | ]          |
|--------------------------------------------|---------|------------------|----------------------|------------------|------------------|----------------------|------------------|-----------------------|------------|
|                                            | Account | Budgeted Amo     | ounts (2017-18)      | 2017-18 Actual   | Budgeted Am      | ounts (2018-19)      | 2018-19 Actual   | Current Budget -      |            |
|                                            |         | Original 2017-18 | Current Budget as of | Revenues through | Original 2018-19 | Current Budget as of | Revenues through | Ü                     |            |
|                                            | Number  | Budget           | April 30, 2018       | April 30, 2018   | Budget           | April 30, 2019       | April 30, 2019   | Positive (Negative)   |            |
| REVENUES                                   |         |                  | 1 ,                  | 1 2 2 7          |                  | 1 ,                  | 1 7              | (                     |            |
| Federal Direct                             | 3100    | 190,000.00       | 190,000.00           | 86,214.35        | 190,000.00       | 190,000.00           |                  | (190,000.00)          |            |
| Federal Through State                      | 3200    | 1,000,000.00     | 1,000,000.00         | 622,785.94       | 1,000,000.00     | 1,000,000.00         | 559,156.40       | (440,843.60)          |            |
| State Sources                              | 3300    | 130,668,240.00   | 131,142,537.00       | 108,197,497.65   | 141,078,276.00   | 139,414,237.13       | 118,426,297.99   | (20,987,939.14)       |            |
| Local Sources                              | 3400    | 96,512,259.00    | 96,925,969.53        | 91,702,660.65    | 96,907,440.00    | 98,518,196.38        | 93,418,206.31    | (5,099,990.07)        |            |
| Transfers In:                              |         |                  |                      |                  |                  |                      |                  |                       |            |
| Capital Projects                           | 3630    | 5,500,000.00     | 5,500,000.00         | 830,579.00       | 5,000,000.00     | 5,000,000.00         | 4,410,592.25     | (589,407.75)          |            |
| Other Financing Sources                    | 3740    |                  | 14,507.68            | 34,213.81        |                  | 5,020.60             | 16,565.39        | 11,544.79             |            |
| Beginning Fund Balance                     |         | 33,684,072.23    | 33,684,072.23        | 33,684,072.23    | 33,820,763.96    | 33,820,763.96        | 33,820,763.96    | 0.00                  |            |
| Total Revenues and Fund Balances           |         | 267,554,571.23   | 268,457,086.44       | 235,158,023.63   | 277,996,479.96   | 277,948,218.07       | 250,651,582.30   | (27,296,635.77)       |            |
|                                            |         |                  |                      | Expenditures     |                  |                      | Expenditures     |                       | Percentage |
|                                            |         |                  |                      | through          |                  |                      | through          |                       | of Budget  |
| EXPENDITURES                               |         |                  |                      | April 30, 2018   |                  |                      | April 30, 2019   |                       | Expended   |
| Instruction                                | 5000    | 134,635,806.06   | 142,377,045.69       | 111,500,755.98   | 140,638,458.82   | 150,267,173.54       | 107,946,071.95   | 42,321,101.59         | 71.84%     |
| Pupil Personnel Services                   | 6100    | 12,034,723.74    | 12,508,744.10        | 10,336,571.58    | 14,930,189.07    | 15,823,249.87        | 11,521,318.61    | 4,301,931.26          | 72.81%     |
| Instructional Media Services               | 6200    | 4,503,190.54     | 4,597,274.44         | 3,699,907.92     | 4,652,763.19     | 4,758,373.89         | 3,732,662.98     | 1,025,710.91          | 78.44%     |
| Instruction and Curr. Development Services | 6300    | 5,067,424.89     | 5,144,865.77         | 4,198,476.63     | 4,969,322.45     | 4,971,245.14         | 3,918,431.73     | 1,052,813.41          | 78.82%     |
| Instructional Staff Training Services      | 6400    | 1,149,696.70     | 1,802,864.72         | 888,549.35       | 959,948.64       | 1,303,831.91         | 862,338.54       | 441,493.37            | 66.14%     |
| Instruction Related Technology             | 6500    | 3,111,413.04     | 3,834,879.92         | 2,974,445.32     | 3,350,019.20     | 4,009,867.87         | 2,903,341.71     | 1,106,526.16          | 72.40%     |
| Board                                      | 7100    | 1,079,977.81     | 1,105,965.29         | 862,937.64       | 969,475.91       | 1,081,729.32         | 843,657.11       | 238,072.21            | 77.99%     |
| General Administration                     | 7200    | 918,503.09       | 929,627.09           | 887,727.37       | 1,238,845.37     | 1,274,350.37         | 1,000,164.02     | 274,186.35            | 78.48%     |
| School Administration                      | 7300    | 14,823,900.37    | 15,347,489.36        | 12,950,411.31    | 15,939,105.06    | 16,668,006.74        | 13,823,539.33    | 2,844,467.41          | 82.93%     |
| Facilities Acquisition and Construction    | 7400    | 488,885.17       | 1,215,378.18         | 681,736.12       | 117,314.53       | 1,206,689.31         | 1,383,442.80     | (176,753.49)          | 114.65%    |
| Fiscal Services                            | 7500    | 1,783,032.21     | 1,801,845.74         | 1,577,890.55     | 1,846,762.26     | 1,901,022.51         | 1,649,867.85     | 251,154.66            | 86.79%     |
| Food Services                              | 7600    |                  |                      |                  |                  |                      |                  | _                     |            |
| Central Services                           | 7700    | 3,888,971.25     | 4,314,215.75         | 3,271,496.86     | 3,983,157.98     | 4,384,974.58         | 3,690,103.41     | 694,871.17            | 84.15%     |
| Pupil Transportation Services              | 7800    | 11,517,105.56    | 11,776,029.51        | 8,698,698.97     | 12,034,793.99    | 12,371,690.31        | 9,594,222.50     | 2,777,467.81          | 77.55%     |
| Operation of Plant                         | 7900    | 23,210,549.31    | 23,691,297.11        | 19,426,828.67    | 23,112,747.23    | 23,790,676.26        | 19,810,021.33    | 3,980,654.93          | 83.27%     |
| Maintenance of Plant                       | 8100    | 7,260,834.66     | 7,533,064.27         | 6,097,151.37     | 7,832,348.57     | 8,107,467.17         | 6,405,904.72     | 1,701,562.45          | 79.01%     |
| Administrative Technology Services         | 8200    | 1,641,846.54     | 1,828,535.79         | 1,468,908.96     | 1,526,241.82     | 1,883,125.82         | 1,320,104.65     | 563,021.17            | 70.10%     |
| Community Services                         | 9100    | 4,047,115.84     | 4,118,305.30         | 2,975,722.35     | 4,069,457.61     | 4,172,892.36         | 2,896,073.11     | 1,276,819.25          | 69.40%     |
| Total Appropriations                       |         | 231,162,976.78   | 243,927,428.03       | 192,498,216.95   | 242,170,951.70   | 257,976,366.97       | 193,301,266.35   | 64,675,100.62         | 74.93%     |
| Transfers Out                              | 9700    |                  |                      |                  |                  |                      |                  |                       |            |
| Fund Balance (Beg. Fund Bal. + Rev Exp.)   |         | 36,391,594.45    | 24,529,658.41        | 42,659,806.68    | 35,825,528.26    | 19,971,851.10        | 57,350,315.95    | (37,378,464.85)       |            |
| Total Appropriations and Fund Balances     |         | 267,554,571.23   | 268,457,086.44       | 235,158,023.63   | 277,996,479.96   | 277,948,218.07       | 250,651,582.30   | 27,296,635.77         |            |