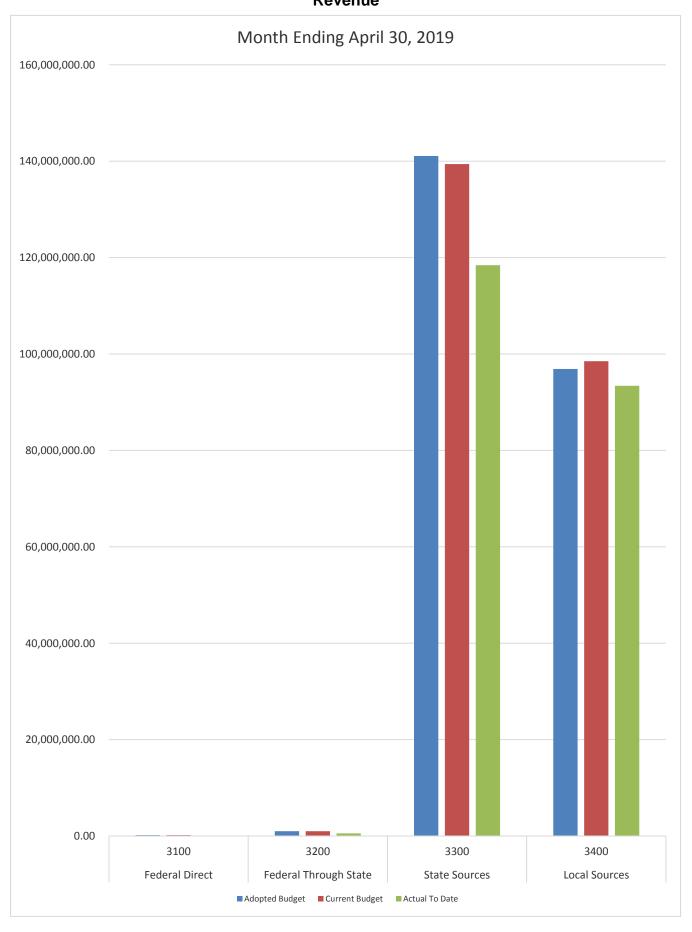

### GENERAL FUND COMPARISON Revenue

### DISTRICT SCHOOL BOARD OF ALACHUA COUNTY SCHEDULE OF REVENUES, EXPENDITURES AND CHANGES IN FUND BALANCES - BUDGET AND ACTUAL GENERAL FUND

| For the Month Ending April 30, 2019        |         |                  |                      |                  |                  |                      |                  | 2018-19 Variance with | ]          |
|--------------------------------------------|---------|------------------|----------------------|------------------|------------------|----------------------|------------------|-----------------------|------------|
|                                            | Account | Budgeted Amo     | ounts (2017-18)      | 2017-18 Actual   | Budgeted Am      | ounts (2018-19)      | 2018-19 Actual   | Current Budget -      |            |
|                                            |         | Original 2017-18 | Current Budget as of | Revenues through | Original 2018-19 | Current Budget as of | Revenues through | Ü                     |            |
|                                            | Number  | Budget           | April 30, 2018       | April 30, 2018   | Budget           | April 30, 2019       | April 30, 2019   | Positive (Negative)   |            |
| REVENUES                                   |         |                  | 1 ,                  | 1 2 2 7          |                  | 1 ,                  | 1 7              | (                     |            |
| Federal Direct                             | 3100    | 190,000.00       | 190,000.00           | 86,214.35        | 190,000.00       | 190,000.00           |                  | (190,000.00)          |            |
| Federal Through State                      | 3200    | 1,000,000.00     | 1,000,000.00         | 622,785.94       | 1,000,000.00     | 1,000,000.00         | 559,156.40       | (440,843.60)          |            |
| State Sources                              | 3300    | 130,668,240.00   | 131,142,537.00       | 108,197,497.65   | 141,078,276.00   | 139,414,237.13       | 118,426,297.99   | (20,987,939.14)       |            |
| Local Sources                              | 3400    | 96,512,259.00    | 96,925,969.53        | 91,702,660.65    | 96,907,440.00    | 98,518,196.38        | 93,418,206.31    | (5,099,990.07)        |            |
| Transfers In:                              |         |                  |                      |                  |                  |                      |                  |                       |            |
| Capital Projects                           | 3630    | 5,500,000.00     | 5,500,000.00         | 830,579.00       | 5,000,000.00     | 5,000,000.00         | 4,410,592.25     | (589,407.75)          |            |
| Other Financing Sources                    | 3740    |                  | 14,507.68            | 34,213.81        |                  | 5,020.60             | 16,565.39        | 11,544.79             |            |
| Beginning Fund Balance                     |         | 33,684,072.23    | 33,684,072.23        | 33,684,072.23    | 33,820,763.96    | 33,820,763.96        | 33,820,763.96    | 0.00                  |            |
| Total Revenues and Fund Balances           |         | 267,554,571.23   | 268,457,086.44       | 235,158,023.63   | 277,996,479.96   | 277,948,218.07       | 250,651,582.30   | (27,296,635.77)       |            |
|                                            |         |                  |                      | Expenditures     |                  |                      | Expenditures     |                       | Percentage |
|                                            |         |                  |                      | through          |                  |                      | through          |                       | of Budget  |
| EXPENDITURES                               |         |                  |                      | April 30, 2018   |                  |                      | April 30, 2019   |                       | Expended   |
| Instruction                                | 5000    | 134,635,806.06   | 142,377,045.69       | 111,500,755.98   | 140,638,458.82   | 150,267,173.54       | 107,946,071.95   | 42,321,101.59         | 71.84%     |
| Pupil Personnel Services                   | 6100    | 12,034,723.74    | 12,508,744.10        | 10,336,571.58    | 14,930,189.07    | 15,823,249.87        | 11,521,318.61    | 4,301,931.26          | 72.81%     |
| Instructional Media Services               | 6200    | 4,503,190.54     | 4,597,274.44         | 3,699,907.92     | 4,652,763.19     | 4,758,373.89         | 3,732,662.98     | 1,025,710.91          | 78.44%     |
| Instruction and Curr. Development Services | 6300    | 5,067,424.89     | 5,144,865.77         | 4,198,476.63     | 4,969,322.45     | 4,971,245.14         | 3,918,431.73     | 1,052,813.41          | 78.82%     |
| Instructional Staff Training Services      | 6400    | 1,149,696.70     | 1,802,864.72         | 888,549.35       | 959,948.64       | 1,303,831.91         | 862,338.54       | 441,493.37            | 66.14%     |
| Instruction Related Technology             | 6500    | 3,111,413.04     | 3,834,879.92         | 2,974,445.32     | 3,350,019.20     | 4,009,867.87         | 2,903,341.71     | 1,106,526.16          | 72.40%     |
| Board                                      | 7100    | 1,079,977.81     | 1,105,965.29         | 862,937.64       | 969,475.91       | 1,081,729.32         | 843,657.11       | 238,072.21            | 77.99%     |
| General Administration                     | 7200    | 918,503.09       | 929,627.09           | 887,727.37       | 1,238,845.37     | 1,274,350.37         | 1,000,164.02     | 274,186.35            | 78.48%     |
| School Administration                      | 7300    | 14,823,900.37    | 15,347,489.36        | 12,950,411.31    | 15,939,105.06    | 16,668,006.74        | 13,823,539.33    | 2,844,467.41          | 82.93%     |
| Facilities Acquisition and Construction    | 7400    | 488,885.17       | 1,215,378.18         | 681,736.12       | 117,314.53       | 1,206,689.31         | 1,383,442.80     | (176,753.49)          | 114.65%    |
| Fiscal Services                            | 7500    | 1,783,032.21     | 1,801,845.74         | 1,577,890.55     | 1,846,762.26     | 1,901,022.51         | 1,649,867.85     | 251,154.66            | 86.79%     |
| Food Services                              | 7600    |                  |                      |                  |                  |                      |                  | _                     |            |
| Central Services                           | 7700    | 3,888,971.25     | 4,314,215.75         | 3,271,496.86     | 3,983,157.98     | 4,384,974.58         | 3,690,103.41     | 694,871.17            | 84.15%     |
| Pupil Transportation Services              | 7800    | 11,517,105.56    | 11,776,029.51        | 8,698,698.97     | 12,034,793.99    | 12,371,690.31        | 9,594,222.50     | 2,777,467.81          | 77.55%     |
| Operation of Plant                         | 7900    | 23,210,549.31    | 23,691,297.11        | 19,426,828.67    | 23,112,747.23    | 23,790,676.26        | 19,810,021.33    | 3,980,654.93          | 83.27%     |
| Maintenance of Plant                       | 8100    | 7,260,834.66     | 7,533,064.27         | 6,097,151.37     | 7,832,348.57     | 8,107,467.17         | 6,405,904.72     | 1,701,562.45          | 79.01%     |
| Administrative Technology Services         | 8200    | 1,641,846.54     | 1,828,535.79         | 1,468,908.96     | 1,526,241.82     | 1,883,125.82         | 1,320,104.65     | 563,021.17            | 70.10%     |
| Community Services                         | 9100    | 4,047,115.84     | 4,118,305.30         | 2,975,722.35     | 4,069,457.61     | 4,172,892.36         | 2,896,073.11     | 1,276,819.25          | 69.40%     |
| Total Appropriations                       |         | 231,162,976.78   | 243,927,428.03       | 192,498,216.95   | 242,170,951.70   | 257,976,366.97       | 193,301,266.35   | 64,675,100.62         | 74.93%     |
| Transfers Out                              | 9700    |                  |                      |                  |                  |                      |                  |                       |            |
| Fund Balance (Beg. Fund Bal. + Rev Exp.)   |         | 36,391,594.45    | 24,529,658.41        | 42,659,806.68    | 35,825,528.26    | 19,971,851.10        | 57,350,315.95    | (37,378,464.85)       |            |
| Total Appropriations and Fund Balances     |         | 267,554,571.23   | 268,457,086.44       | 235,158,023.63   | 277,996,479.96   | 277,948,218.07       | 250,651,582.30   | 27,296,635.77         |            |