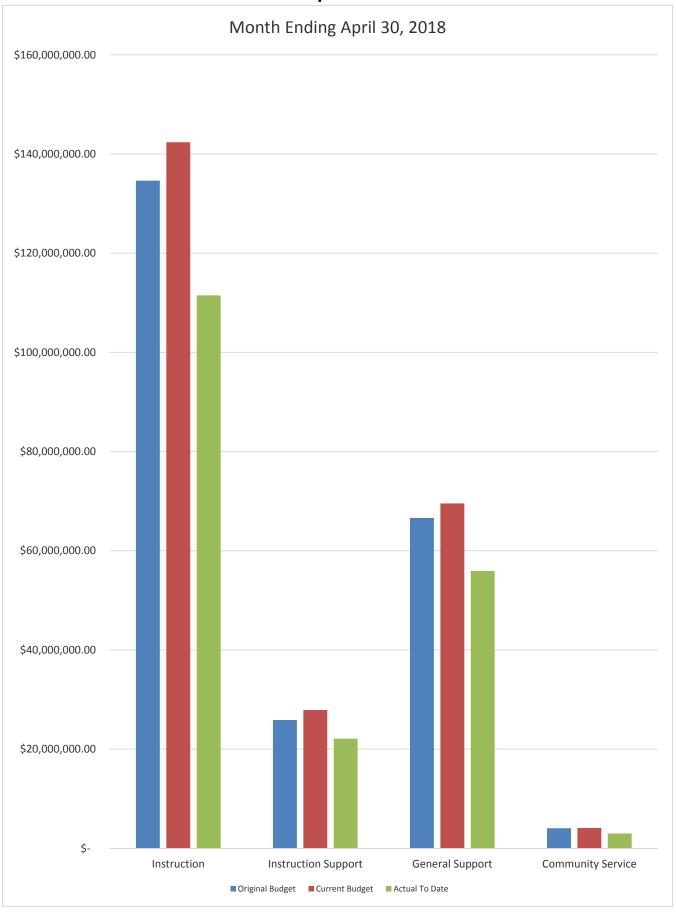

# GENERAL FUND COMPARISON Expenses

## GENERAL FUND COMPARISON Expenses

### DISTRICT SCHOOL BOARD OF ALACHUA COUNTY SCHEDULE OF REVENUES, EXPENDITURES AND CHANGES IN FUND BALANCES - BUDGET AND ACTUAL GENERAL FUND

| For the Month Ending April 30, 2019        |         |                  |                      |                  |                  |                      |                  | 2018-19 Variance with | ]          |
|--------------------------------------------|---------|------------------|----------------------|------------------|------------------|----------------------|------------------|-----------------------|------------|
|                                            | Account | Budgeted Amo     | ounts (2017-18)      | 2017-18 Actual   | Budgeted Am      | ounts (2018-19)      | 2018-19 Actual   | Current Budget -      |            |
|                                            |         | Original 2017-18 | Current Budget as of | Revenues through | Original 2018-19 | Current Budget as of | Revenues through | Ü                     |            |
|                                            | Number  | Budget           | April 30, 2018       | April 30, 2018   | Budget           | April 30, 2019       | April 30, 2019   | Positive (Negative)   |            |
| REVENUES                                   |         |                  | 1 ,                  | 1 2 2 7          |                  | 1 ,                  | 1 7              | (                     |            |
| Federal Direct                             | 3100    | 190,000.00       | 190,000.00           | 86,214.35        | 190,000.00       | 190,000.00           |                  | (190,000.00)          |            |
| Federal Through State                      | 3200    | 1,000,000.00     | 1,000,000.00         | 622,785.94       | 1,000,000.00     | 1,000,000.00         | 559,156.40       | (440,843.60)          |            |
| State Sources                              | 3300    | 130,668,240.00   | 131,142,537.00       | 108,197,497.65   | 141,078,276.00   | 139,414,237.13       | 118,426,297.99   | (20,987,939.14)       |            |
| Local Sources                              | 3400    | 96,512,259.00    | 96,925,969.53        | 91,702,660.65    | 96,907,440.00    | 98,518,196.38        | 93,418,206.31    | (5,099,990.07)        |            |
| Transfers In:                              |         |                  |                      |                  |                  |                      |                  |                       |            |
| Capital Projects                           | 3630    | 5,500,000.00     | 5,500,000.00         | 830,579.00       | 5,000,000.00     | 5,000,000.00         | 4,410,592.25     | (589,407.75)          |            |
| Other Financing Sources                    | 3740    |                  | 14,507.68            | 34,213.81        |                  | 5,020.60             | 16,565.39        | 11,544.79             |            |
| Beginning Fund Balance                     |         | 33,684,072.23    | 33,684,072.23        | 33,684,072.23    | 33,820,763.96    | 33,820,763.96        | 33,820,763.96    | 0.00                  |            |
| Total Revenues and Fund Balances           |         | 267,554,571.23   | 268,457,086.44       | 235,158,023.63   | 277,996,479.96   | 277,948,218.07       | 250,651,582.30   | (27,296,635.77)       |            |
|                                            |         |                  |                      | Expenditures     |                  |                      | Expenditures     |                       | Percentage |
|                                            |         |                  |                      | through          |                  |                      | through          |                       | of Budget  |
| EXPENDITURES                               |         |                  |                      | April 30, 2018   |                  |                      | April 30, 2019   |                       | Expended   |
| Instruction                                | 5000    | 134,635,806.06   | 142,377,045.69       | 111,500,755.98   | 140,638,458.82   | 150,267,173.54       | 107,946,071.95   | 42,321,101.59         | 71.84%     |
| Pupil Personnel Services                   | 6100    | 12,034,723.74    | 12,508,744.10        | 10,336,571.58    | 14,930,189.07    | 15,823,249.87        | 11,521,318.61    | 4,301,931.26          | 72.81%     |
| Instructional Media Services               | 6200    | 4,503,190.54     | 4,597,274.44         | 3,699,907.92     | 4,652,763.19     | 4,758,373.89         | 3,732,662.98     | 1,025,710.91          | 78.44%     |
| Instruction and Curr. Development Services | 6300    | 5,067,424.89     | 5,144,865.77         | 4,198,476.63     | 4,969,322.45     | 4,971,245.14         | 3,918,431.73     | 1,052,813.41          | 78.82%     |
| Instructional Staff Training Services      | 6400    | 1,149,696.70     | 1,802,864.72         | 888,549.35       | 959,948.64       | 1,303,831.91         | 862,338.54       | 441,493.37            | 66.14%     |
| Instruction Related Technology             | 6500    | 3,111,413.04     | 3,834,879.92         | 2,974,445.32     | 3,350,019.20     | 4,009,867.87         | 2,903,341.71     | 1,106,526.16          | 72.40%     |
| Board                                      | 7100    | 1,079,977.81     | 1,105,965.29         | 862,937.64       | 969,475.91       | 1,081,729.32         | 843,657.11       | 238,072.21            | 77.99%     |
| General Administration                     | 7200    | 918,503.09       | 929,627.09           | 887,727.37       | 1,238,845.37     | 1,274,350.37         | 1,000,164.02     | 274,186.35            | 78.48%     |
| School Administration                      | 7300    | 14,823,900.37    | 15,347,489.36        | 12,950,411.31    | 15,939,105.06    | 16,668,006.74        | 13,823,539.33    | 2,844,467.41          | 82.93%     |
| Facilities Acquisition and Construction    | 7400    | 488,885.17       | 1,215,378.18         | 681,736.12       | 117,314.53       | 1,206,689.31         | 1,383,442.80     | (176,753.49)          | 114.65%    |
| Fiscal Services                            | 7500    | 1,783,032.21     | 1,801,845.74         | 1,577,890.55     | 1,846,762.26     | 1,901,022.51         | 1,649,867.85     | 251,154.66            | 86.79%     |
| Food Services                              | 7600    |                  |                      |                  |                  |                      |                  | _                     |            |
| Central Services                           | 7700    | 3,888,971.25     | 4,314,215.75         | 3,271,496.86     | 3,983,157.98     | 4,384,974.58         | 3,690,103.41     | 694,871.17            | 84.15%     |
| Pupil Transportation Services              | 7800    | 11,517,105.56    | 11,776,029.51        | 8,698,698.97     | 12,034,793.99    | 12,371,690.31        | 9,594,222.50     | 2,777,467.81          | 77.55%     |
| Operation of Plant                         | 7900    | 23,210,549.31    | 23,691,297.11        | 19,426,828.67    | 23,112,747.23    | 23,790,676.26        | 19,810,021.33    | 3,980,654.93          | 83.27%     |
| Maintenance of Plant                       | 8100    | 7,260,834.66     | 7,533,064.27         | 6,097,151.37     | 7,832,348.57     | 8,107,467.17         | 6,405,904.72     | 1,701,562.45          | 79.01%     |
| Administrative Technology Services         | 8200    | 1,641,846.54     | 1,828,535.79         | 1,468,908.96     | 1,526,241.82     | 1,883,125.82         | 1,320,104.65     | 563,021.17            | 70.10%     |
| Community Services                         | 9100    | 4,047,115.84     | 4,118,305.30         | 2,975,722.35     | 4,069,457.61     | 4,172,892.36         | 2,896,073.11     | 1,276,819.25          | 69.40%     |
| Total Appropriations                       |         | 231,162,976.78   | 243,927,428.03       | 192,498,216.95   | 242,170,951.70   | 257,976,366.97       | 193,301,266.35   | 64,675,100.62         | 74.93%     |
| Transfers Out                              | 9700    |                  |                      |                  |                  |                      |                  |                       |            |
| Fund Balance (Beg. Fund Bal. + Rev Exp.)   |         | 36,391,594.45    | 24,529,658.41        | 42,659,806.68    | 35,825,528.26    | 19,971,851.10        | 57,350,315.95    | (37,378,464.85)       |            |
| Total Appropriations and Fund Balances     |         | 267,554,571.23   | 268,457,086.44       | 235,158,023.63   | 277,996,479.96   | 277,948,218.07       | 250,651,582.30   | 27,296,635.77         |            |